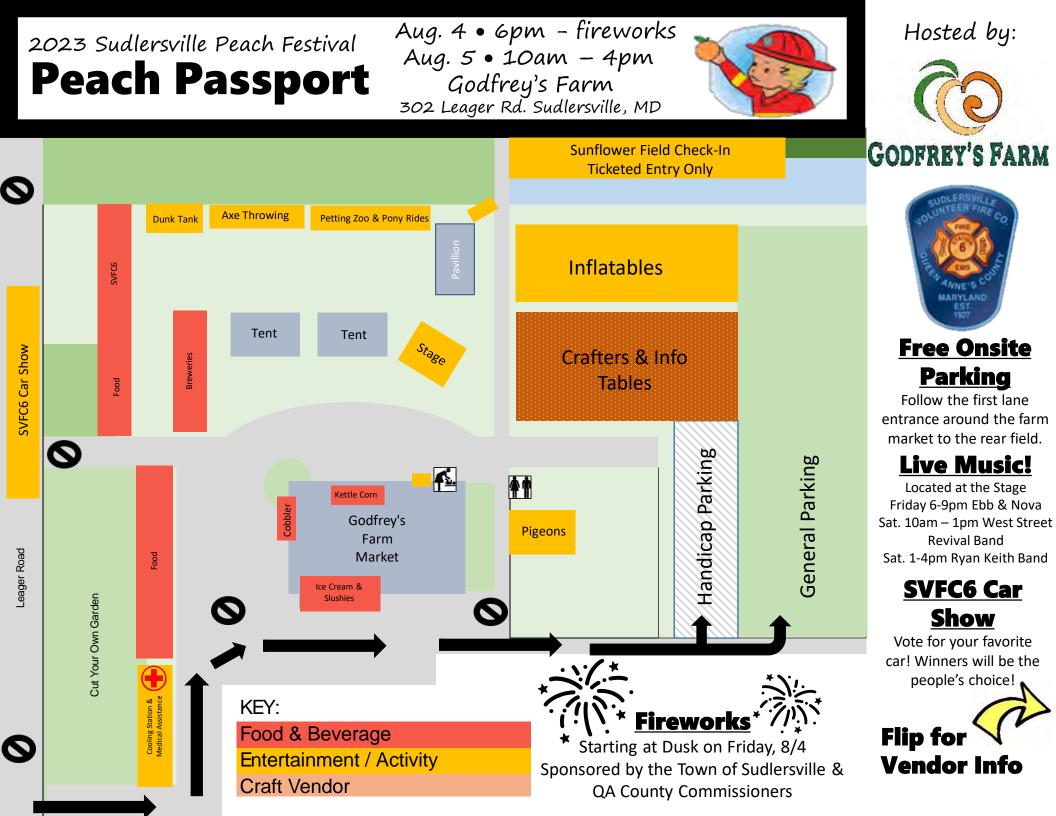

## **Craft Vendors**

|   | A Foxy Peach Boutique- Sewn fabric headbands, hair     | J&S Parac                 |
|---|--------------------------------------------------------|---------------------------|
|   | ties and bows                                          | keychains                 |
|   | American Pride Design- Handmade cutting boards         | KaitMade                  |
|   | Ashiragemz- Handmade bucket hats, bonnet wrap          | and vinyl                 |
|   | sets, earrings, bracelets and wristlet keychains       | KM Deco                   |
|   | Beltway Merch- Handmade belts, dog collars,            | leaners                   |
|   | keychains and hair accessories                         | Krafty Kre                |
|   |